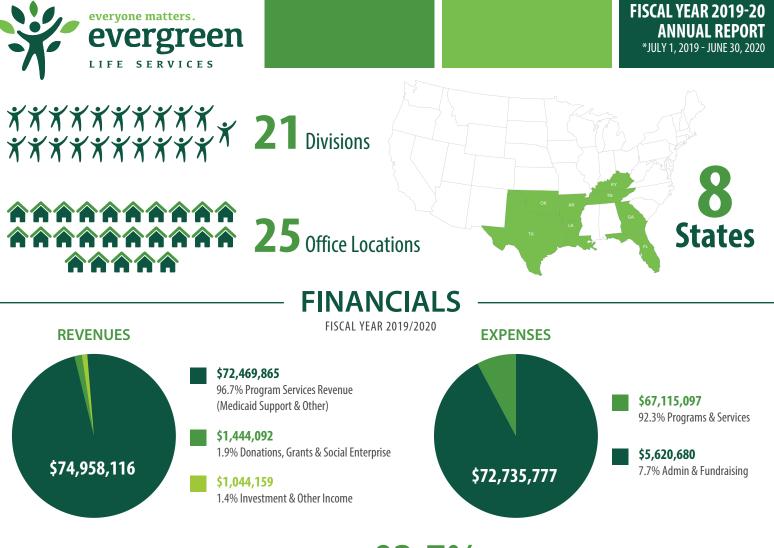

#### FISCAL YEAR 2019-20 ANNUAL REPORT \*JULY 1, 2019 - JUNE 30, 2020

**92.7%** Of Every Dollar Evergreen Received Went Directly To Helping The People We Serve

\$2 Million Cost of COVID-19 Evergreen had approximately \$2 million in COVID-19 related expenses in 2020.

COVID-19 resulted in Evergreen closing all of our day programs, vocational training programs, cultural art centers and supportive employment programs for most of 2020. We weren't able to fill vacancies in our community homes for many months. Our home quarantine policy, which was enacted whenever a positive COVID-19 case was identified, caused employee overtime to soar.