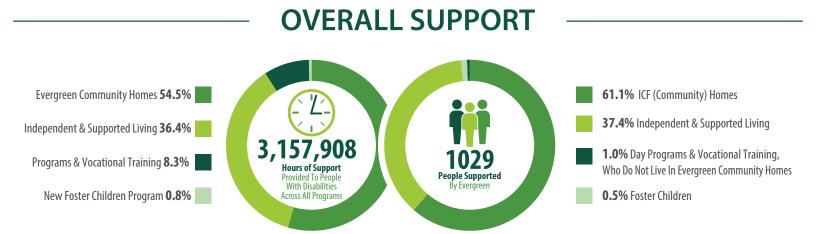

**92.7%** Of Every Dollar Evergreen Received Went Directly To Helping The People We Serve

\$2 Million Cost of COVID-19 Evergreen had approximately \$2 million in COVID-19 related expenses in 2020.

COVID-19 resulted in Evergreen closing all of our day programs, vocational training programs, cultural art centers and supportive employment programs for most of 2020. We weren't able to fill vacancies in our community homes for many months. Our home quarantine policy, which was enacted whenever a positive COVID-19 case was identified, caused employee overtime to soar.